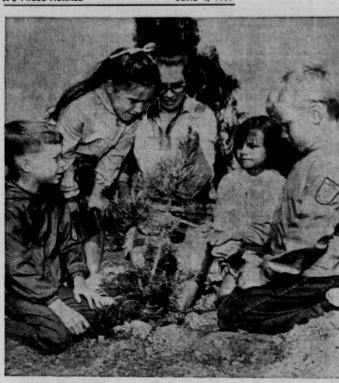

A FIRST... Members of the Riviera chapter of Ranger Ricks, a junior organization of the National Wildlife Association, inspect a tree which they planted during Arbor Day ceremonies at South Coast Botanic Gardens. The tree is the first to be planted along a nature trail of California natives in the childrens section of the garden. Shown here are (from left) Micheal Kliegel, 7; Jim Boberg, 8½; Mrs. James Kliegel, co-leader; Shelia Robbins, 6; and Algis Basinulis, 6.