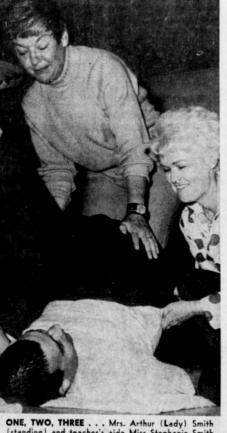

Model GJ-771 23\* dieg., 295 sq. in. pictus

PAY \$25.00 MO.

ONE, TWO, THREE . . . Mrs. Arthur (Lady) Smith (standing) and teacher's aide Miss Stephanie Smith help student Michael Luzon with his exercises for improved co-ordination and relaxation. Exercise classes are held twice a week at the Chester Lancaster Center, one of three training centers supported by the Southwest Association for Retarded Children.

part of the daily routine

At Garden Valley Training

class presented twice a week at the Chester Lancaster Cen-Taught by Mrs. Arthur Smith ident of Lear Siegler, Inc.;

of Manhattan Beach Monday and Wednesday mornings these exercise classes bring special delight and important benefits to the trainees. Lady Smith as she was nick of Martin Marietta Corp.; Elmer M. Deckman, general named by the children, is a

woman of great preception and calm assurance as she goes about her teaching chores. Specially trained to work with mental retardates, she has been teaching her present

Basically she emphasizes deep breathing which she says works on the endocrine sys-

class for two years.

"Proper breathing relieves stress and anxiety and im-proves ability to concentrate," she explained.

"Because we emphasize low-motion exercise of the en-report body, there is no heart

"Several years ago some of my children couldn't even relax enough to flex their toes. Today they take great pride in every exercise they have mas-tered and look forward to ad-

COLOR

\* GRIFFEY'S BEST

V-A-L-U-E PRICE