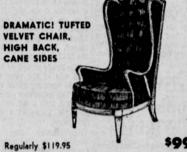

Scene-stealing beauty 431/2 inches high . . . new luxury and richness for your home. Expensive shaped wood frame with genuine cane inserts in citrus finish. Luxurious velvet in avocado green. Deep tufted comfort. A Beal's Buy!