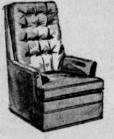

DEEP SEATED LUXURY LOUNGE CHAIR AND OTTOMAN

Regularly \$149.95 Chair and Ottoman

\$77

Handsome mixer whatever the decor. Luxurious decron-wrapped cushions reversible for extra life. Heavy textured fabric in coppertone or light green. Incredible buy on Beal's quality!