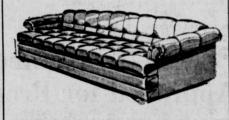

HANDSOME! 8 FOOT HAND TUFTED VINYL SOFA

\$166

Reversible seat cushions, deep handtufted luxury. Every tuff filled with a thick, cushiony Poly foam form. Expanded vinyl looks and feels like leather, long wearing, washable.