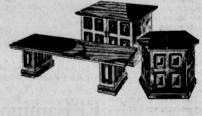

> HERE'S THE BUY ON MASSIVE MEDITERRANEAN TABLES

Regularly \$69.95, Your Choice

60 inch cocktail table, 28 inch hexagonal or square commodes with doors. Richly finished in Spanish oak with deeply carved black design. "Neva-mar" tops so perfectly matched!