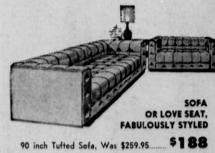

60 inch Love Seat, Was \$199.95 ....

This transitional styled group has a hand tufted sofa and love seat in a luxurious velvet in gold or pumpkin. Scotchgarded. Wonderful values . . . furnish your living room with quality furniture at a tremendous savings!