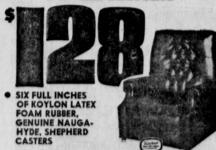

#### LEATHER GRAINED TV RECLINER

EXPERTLY TAILORED

FOAM ROLL ARMS WITH BUTTON TUFTED DOUBLE WELTED FOAM BACK