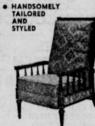

#### BUDGET PRICED TV RECLINER

- . GENUINE NAUGA HYDE, KILN DRIED FOAM BACK
- DEEP DOWN COMFORT