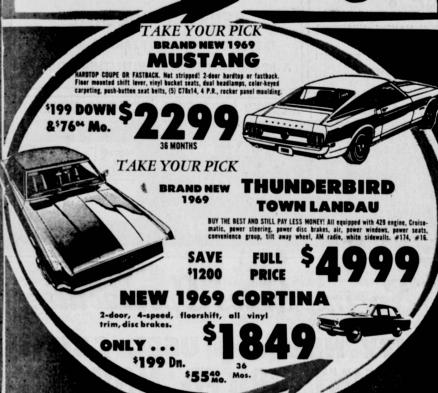

60 DAY/2,000 MILES

by the first 60 days or

whichever occurs first,

'65 MUSTANG

\$799

**'65 FORD LTD** 

FACTORY AIR 2-door hardtop. Y-8, automatic, radio, heater, power steering

\$99Dn.\$40<u>52</u> \$11**99** 

'65 MUSTANG 2 + 2 2-door hardtop. Tinted glass, radio and heater. #6693.

'67 CHEVROLET 4-DR. BEL AIR SEDAN. Automatic, radio and heater. VVB 894.

\$99 Dn. \$4425 \$1299 \$99 Dn. \$6624 \$1899

**'65 FORD WAGON** 

\$99 Dn. \$40 52 \$11**99** 

'66 FORD FALCON 4-door sedan, 6 cylinder automatic, radio, heater, white walls. ROV 343.

'67 MUSTANG

2-door, V-8 automatic, radio, heater, power steering, white walls. TGN 147.

\$99Dn. \$58<u>%</u> \$**1699** 

'67 FORD CUSTOM 2-door. V-8, automatic, radio, heater, power steering. PSB 981.

\$99 Dn. \$4425 \$1299

'67 PLYMOUTH WAG.

V-8, automatic, radio, heater, power steering. TWH 262.