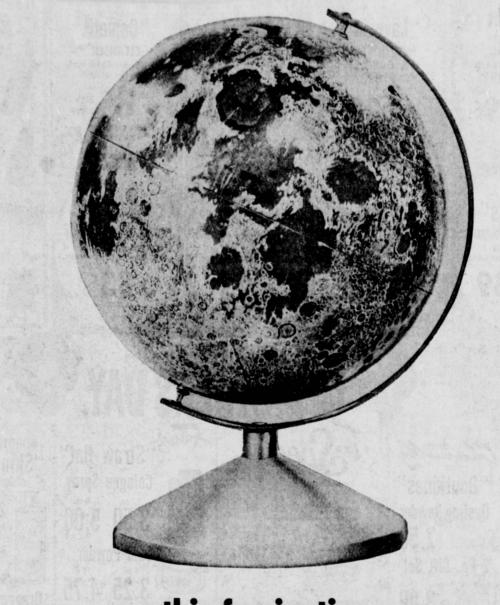

## this fascinating MOON GLOBE

is a BONUS to all new Press-Herald subscribers

This "Moon Globe," shown actual size above, the first model of its kind ever offered, is the most accurate and up-to-date small model of the moon ever produced! Suberbly lithographed on unbreakable metal, it shows and names the moon's craters, "continents" and "seas," and pinpoints the exact landing sites of both Russian and American space achievements.

This very attractive moon globe will be sent directly to each new Press-Herald subscriber\*.

\$7.95 IS OFFERED FOR EACH NEW 6 MONTH SUBSCRIPTION.