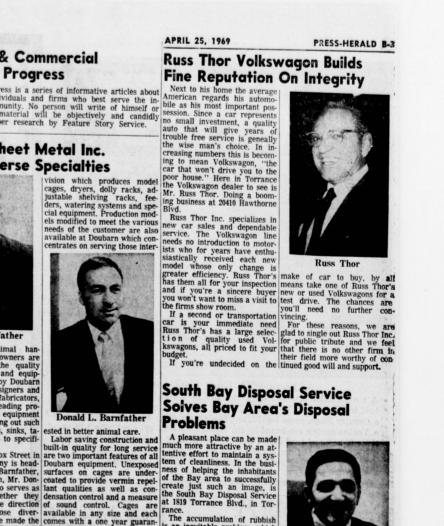

in the Rolling Hills Plaza.

Wing Salon, located at Sally Robinson the shop specializes in wigs and wiglets as well as Millor hand wight with the pacific Van and Storage rate at a competitive low, while the service is always extra high on quality. The firm has been making friends from customers for across the across the action. At journey's end the unloading is taken the p



Left-Ed Schimmick and Crew THIS REVIEW PREPARED AND PAID FOR BY



## Industrial & Commercial **Review of Progress**

Review of Progress is a series of informative articles about the progressive individuals and firms who best serve the in-terests of our community. No person will write of himself or his business. The material will be objectively and candidly prepared after proper research by Feature Story Service.















Display of Trophies and Plaques at Mooers and Alexander

When superior performance demands superior recognition.

When superior performance the award to fift the achievement can be found at the Mooers and Alexander Trophy Company in Downtown Torrance.

Offering discount prices, the shop at 1409 Sartori Ave. is a headquarters for such Items as plaques, gavels, fraternal pins, emblem, and onyx gift sets. Mooers and Alexander who devote shop at 1409 Sartori Ave. is a headquarters for such Items as plaques, gavels, fraternal pins, emblem, and onyx gift sets. Mooers and Alexander who devote possible service to their plaques gavels, fraternal pins, emblem, and onyx gift sets. Mooers and Alexander for the type of customers. Schools, lodges and plaques and a personalized type of servic