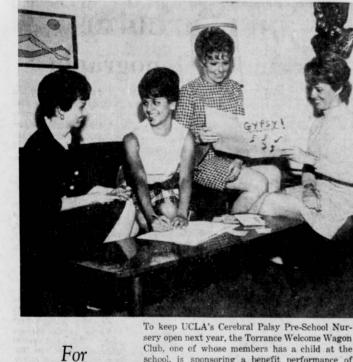

ident's College

ey are

Mar-

school, is sponsoring a benefit performance of "Gypsy' at Chapel Theater on May 4. Working hard to raise the funds are from left, Mmes Victor Esposito and Stephen Soqui, checking over ticket sales; as Mrs. James Wells, ways and means chairman, and Mrs. Michael Brajevich scan the program for "Gypsy." Any of these women may be contacted for tickets. (Press-Herald Photo)