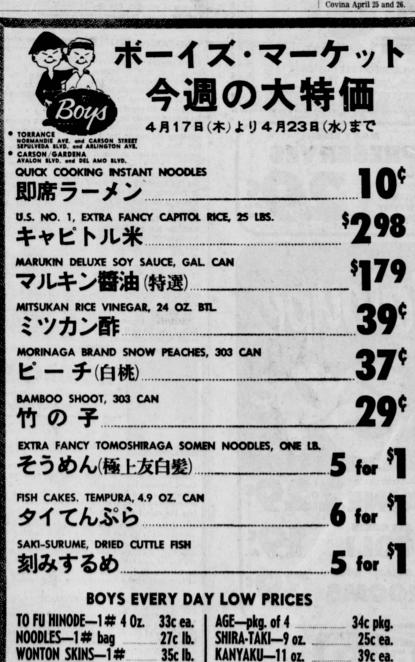

KAMABOKO (red or white)-

57c ea.

CABBAGE-TAKANA-NAPPA-KYURI-

DIAKON-GOBO—12 oz. bag 55c ea.