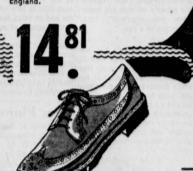

TEEN'S

**NEW "UP-FRONT"** LITTLE HEELS

MEN'S MEN'S FINE IMPORTED **BRITISH BROGUES** 

Handsome brogues with double leather soles and completely leather lined. Made in

MEN'S CASUALS and DRESS SHOES

Handsome lace exford with moccasin toe styling. Just right