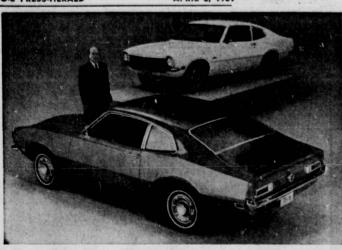

NEW MAYERICK . . . John Naughton, Ford Motor Co. vice president and Ford Division general manager, stands with the 1970 Mayerick, Ford's answer to the booming imported economy car market. The car is the Ford Division's first all new car since the Mustang was introduced. Mayerick averages 22.5 miles per gallon from its six-cylinder power plant. The new car is being introduced here by Leon Ames, who is celebrating his grand opening at 1840 S. Pacific Coast Hwy, Redondo Beach, April 17.

#### Mayerick Newest Car From Ford

April 17.

The car, priced at \$1,995, is a two-door sedan of modified fast-back design with a hint of an air spoiler or "ducktail" at the rear. Designed to carry a family of four with adequate luggage, it is powered by a six-cylinder engine in either of two sizes, 170 or 200 cubic inches.

don't you stop by your local Bank of America branch and take your choice.

BANK OF AMERICA

Leon Ames Ford, 1840 S. Pacific Coast Hwy., Redondol
Beach, will introduce the long to deliver 22.5 miles per gallon awaited 1970 Maverick, Ford
Motor Co.'s new small car,
April 17.

In normal city-suburban driv-purchase price, operating costs, ing, Maverick can be expected and maintenance, Maverick ofname in being a unique, indetall price for Maverick is \$1.995.

"Maverick will live up to its name in being a unique, indetall price for Maverick is \$1.995.

### INCOME SERVICE

324-1727 Paul J. Smith

automatic feature permits appendent kind of car," Fritz change of gears with a single Hitchcock of Leon Ames Ford novement of the hand lever. said.

Manufacturer's suggested re-