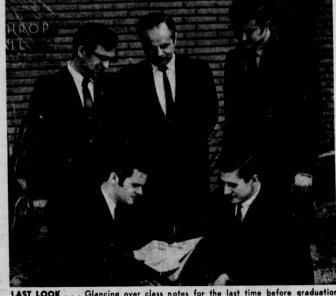

LAST LOOK . . . Glancing over class notes for the last time before graduation are senior class officers at Northrop Institute of Technology. Shown above are (kneeling, from left) Thomas McDonough Rotchford, president, and Anthony James Occhionero, vice president; and (standing, from left) Alan Robert Wilson, treasurer; Dr. Johann Arbocz, faculty advisor; and John Musser Jr., secretary. The 41st commencement exercises were held Thursday at a Los Angeles restaurant.