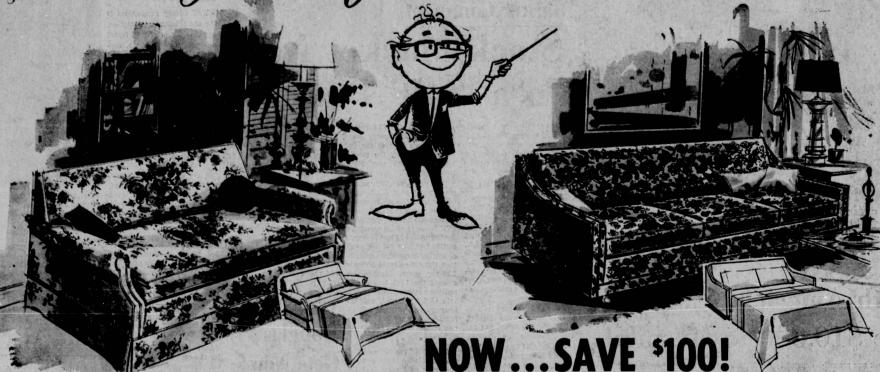

## Elegance for Your Home

New 1969 Hide-A-Bed Sofas by Si

From Simmons...for People Who Need or Desire Extra Firm Back Support

**Back Care Beautyrest** 

ing—aches and pains that tell you your back didn't get the rest it should have—then the new Back Care Beautyrest may be for you. This new kind of mat-tress from Simmons combines extra firm support with cradling comfort. You get famous Beautyrest individually-pocketed coils, now firmer, steelier than ever for extra firm yet flexible back support. To top it off there's a beautiful floral-patterned quilted

\$8995 Full or Twin size Foundation also \$89.95

Only Simmons makes Hide-A-Bed Sofas® . . . and makes them so you can create just the sofa you want. You start with a choice of sizes and styles, including Modern, Contemporary, Mediterranean, Colonial, Early American. You choose the color you want . . . and the fabric that suits your decorating plans, from more than 300 stain-resistant materials. Add custom options, too, like quilting, contrasting welting and arm covers. Even pick the cushion filling you prefer. It's like designing your own sofa, with the built-in assurance of famous Simmons quality. And that goes for the bed, too. For Simmons gives you the only convertible sofa with a full-length mattress, with either the Simmons Regency or the luxurious Beautyrest® for a glorious night's sleep. Hide-A-Bed by Simmons. It's the sofa to dream on. A large selection to choose from!