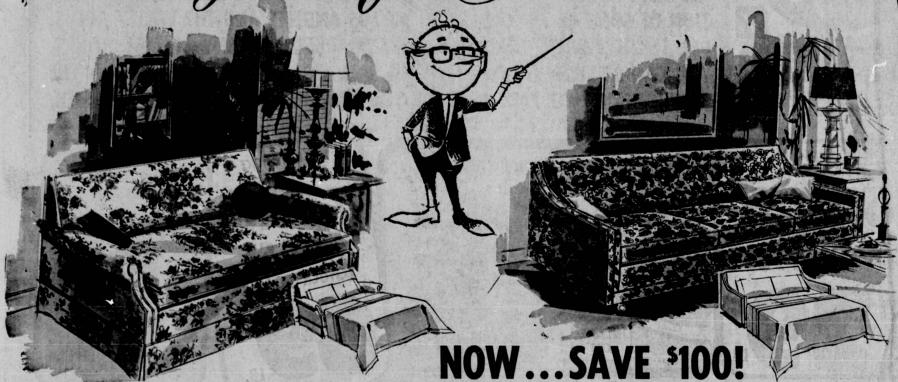

## Elegance for Your Home

New 1969 Hide-A-Bed Sofas by Simmons!

From Simmons...for People Who Need or Desire Extra Firm Back Support

Only Simmons makes Hide-A-Bed Sofas\* ... and makes them so you can create just the sofa you want. You start with a choice of sizes and styles, including Modern, Contemporary, Mediterranean, Colonial, Early American. You choose the color you want... and the fabric that suits your decorating plans, from more than 300 stain-resistant materials. Add custom options, too, like quilting, contrasting welting and arm covers. Even pick the cushion filling you prefer. It's like designing your own sofa, with the built-in assurance of famous Simmons quality. And that goes for the bed, too. For Simmons gives you the only convertible sofa with a full-length mattress, with either the Simmons Regency or the luxurious Beautyrest\* for a glorious night's sleep. Hide-A-Bed by Simmons. It's the sofa to dream on. A large selection to choose from!