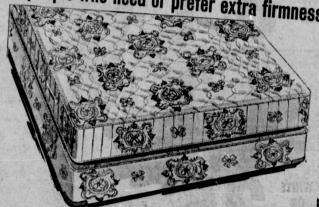

Your Choice of Sleeping Comfort with Simmons Perfect Pair For people who need or prefer extra firmness

For people who need or desire Extra Firm support, the Perfect Posture mattress provides this with a thick layer of Comfortex cushioning. There's an extra Comfortex pad placed across the center to support you where you need it—under the small of your back. Exclusive Rayon Satin cover quilted to double layers of foam\*. is Sani-Seel8 protected against bacteria, odor and mildew. Simmons exclusive Adjusto-Rest coils give even support to every size sleeper. Sim-Guard edge construction keeps edges firm, keeps your bed looking neat and well-tailored. Try it today ... the finest extra firm "Open-Coil" Mattress made ... Perfect Posture.