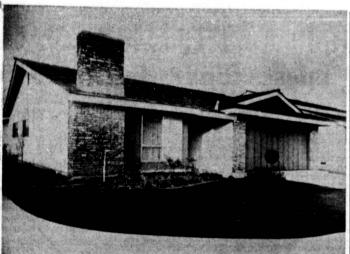

MODERN HOMES . . . Park Manor Homes in Wilmington feature full heavy shake shingles, concrete patios and driveways, underground utilities, and complete carpetfing. The custom series, renging up to five bedrooms with a total of 2,194 square feet of space, also include washers and dryers, landscaping and sprinklers in the front, and rear fencing. The homes are available through a full-value trade plan, as well as through conventional financing plans. A newly furnished model is located