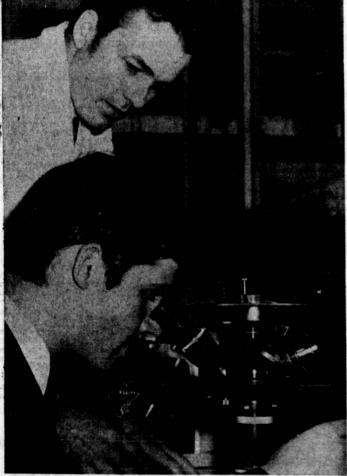

YOUNG ENGINEER... Martin MacLean, a Narbonne High School senior, views high strength fasteners at Hi-Shear Corp. in Torrance through a microscope with a magnification of 650 times. MacLean was guest at Hi-Shear Corp. during a "Youth in Engineering" day observance. Bob Leavie, a lab technician at Hi-Shear, assists MacLean with the adjustments needed to view the fasteners.

Being an engineer for a day involved with high strength fastering systems was the role enjoyed by Martin MacLean, a senior and science major at Narsbonne High School.

MacLean a visited Hi-Shear Corp. in Torrance. His occupational experience was designated as "Youth in Engineering Day," an event sponsored by Sales Top

Realtors'

Sales Top

Continuous Los Angeles and Orinvolved with high school. He was the guest of Vene Darby, vice president of Engineering students. From among hundreds of screened applicants, MacLean was one of six graduating students to be accepted this year to this unique college program. Other General Motors units in design stage, others in physical testing and in metalurgical analysis. He watched high speed production equipment. He learned how production machines are custom-adapted to manufacturing operations