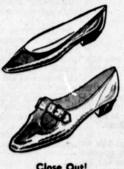

### Close Out! LADIES' **FASHION SHOES**

Popular new stack-heel approx. 1/2 inch) in black and ox-brown. Sizes 5 to 9. Some with large buckle and strap, moc-type, and tie styles. Your choice.

\$ 00 **4** pr. Reg. 3.99