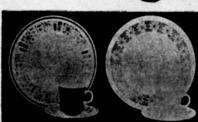

SALE STARTS SATURDAY, FEB. 15th

45 Piece **DINNERWARE SET** 

Special Purchase **SCATTER RUGS** 

Nylon and rayon rugs in brilliant decorator \$488 colors. 26"x45" size. Non-skid backink. Deep cut pile with fancy trims.