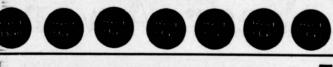

# What happens when you hammer a Renault with 3300 pounds of vibrating force?

# Nothing!

We let aerospace engineers test its strength. They punished this car with 3300 pounds of vibrating force, 8 times a second. This is the same kind of test that measures the strength of components for moon rockets, like Satum 5

This was enough punishment to shatter most cars. But not the new Renault. Engineers put the same car on the road - still as solid as a rock!

\$1799 The more you look into economy cars, the better Renault looks. Look into Renault, today.