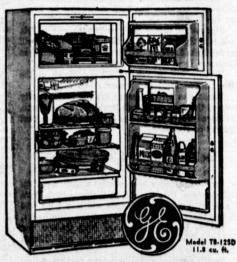

**AUTOMATIC DRYERS PRICED FROM \$128** 

"TWO-DOOR 12" REFRIGERATOR-FREEZER

> ● Only 28 inches wide ● Zero degree freezer holds tion • Huge vegetable bin holds 9/10th Bushel.

E-Z TERMS

WILMINGTON

TE 4-7272

Saturdays 10 to 8