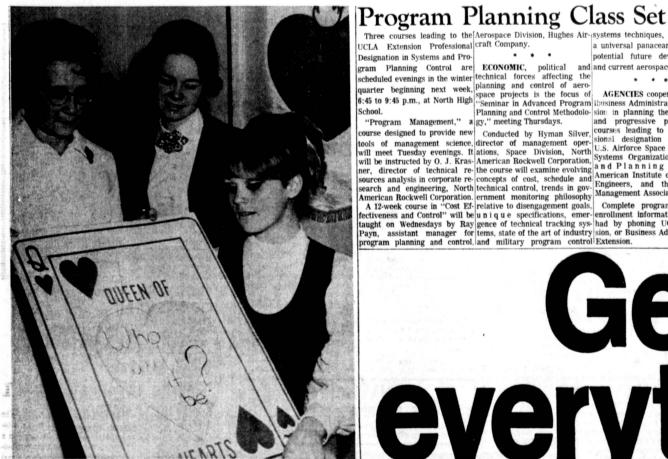

Member: Great Western Financial Corporation, whose consolidated assets exceed \$1.7 billion.

THE BIG QUESTION . . . For the New Year the Los Angeles County Heart Association's Southwestern Branch in Lawndale will be searching for a Heart envoy in the form of a Branch Heart Princess. Shown above, Mrs. Lorrie Kahn, Inglewood, co-chairman of the Branch's search for a Heart Princess; Regime Higgins, Rolling Hills, 1965-66 Heart Princess; and Cindy Schmidt, Lomita, 1966-67 Heart Princess, are wondering who the lucky high school girl will be.