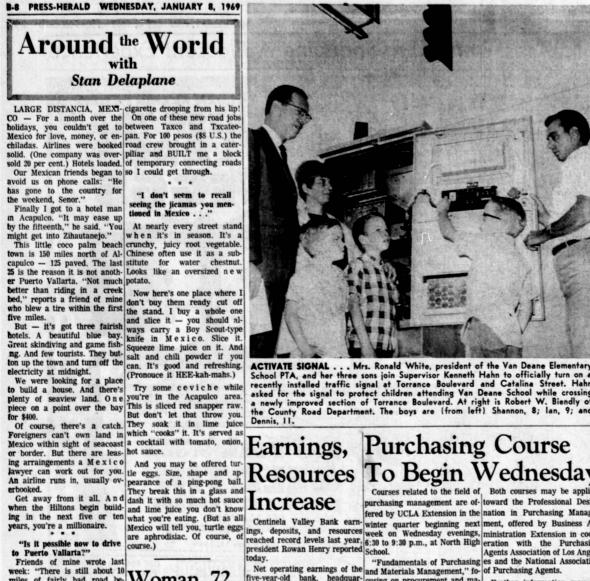

The victim told police she tried to kill herself becusse "no individuals and business accounts to both American Rockwell Corpo.

ACTIVATE SIGNAL . . . Mrs. Ronald White, president of the Van Deane Elementary School PTA, and her three sons join Supervisor Kenneth Hahn to officially turn on a recently installed traffic signal at Torrance Boulevard and Catalina Street. Hahn asked for the signal to protect children attending Van Deane School while crossing a newly improved section of Torrance Boulevard. At right is Robert W. Biendly of the County Road Department. The boys are (from left) Shannon, 8; lan, 9; and Dennis, 11.