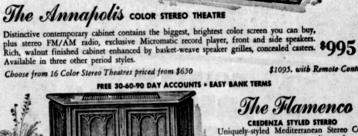

Reg. \$34.95 NOW \$24.90 Reg. \$49.95 NOW \$36.90

CREDENZA STYLED STEREO Uniquely-styled Mediterranean Stereo Con-sole on casters. 30 watts undistorted music power, stereo AM/FM radio, tape input/ output jackets. In glowing Pecan finish. Fiesta Green slightly higher. Choose from 40 Stereo Consolet Starling at \$13930 \$39850 Man & TA