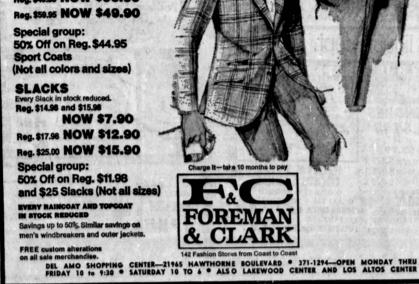

## **Year end** men's clothing clearance .up to 50% off

Drastic reductions on men's one and 2-pants suits, including our nationally famous Alton Ames suits, sport coats, slacks, outerwear. All prices slashed!

## MEN'S SUITS

Reg. \$69.95 and \$75 NOW \$52.90 Reg. \$79.95 and \$85 NOW \$59.90 Reg. \$100 and \$105 worsted 2-pant suits NOW \$86.90 Special group: 50% Off on Reg. \$49.95

to \$85 suits (Not all colors and sizes) SPORT COATS