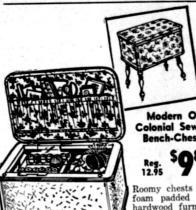

#### ROLLING HILLS PLAZA SHOPPING CENTER OPEN 10 A.M. TO 10 P.M. AND SUNDAY 10 TO 7

olonial Sewing **Bench-Chests** 

Roomy chests with foam padded tops, hardwood furniture legs. Lifetime inlegs. ner frame, viny coverings in solid colors or provincial prints. 18½" long, 12" wide, 19" high. (eccessories not included)