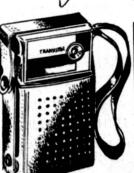

12 TRANSISTOR

RADIOS

\$5.88

Model 1295P, complete with leath-

er case, earphones and battery. Distinctively styled. Everyone can

use one of these handy little ra-

BACK REST **PILLOWS** 

Contoured to give you com-fort while in bed or use as back rest while watching TV. Floral designs.