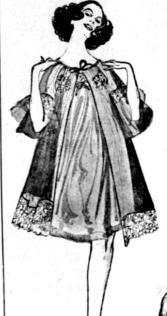

SAVE **UP TO 1/2** 

REG. 9.00 ROMANTIC PEIGOIR AND GOWN SETS FOR GIFT-GIVING

\$**6**00

Frosty-sheer peignoirs afloat over their own enchanting gowns. All in petal-smooth nylon tricot with touches of lace here and there. So heavenly in pink, lemon, blue, mint. S-M-L.