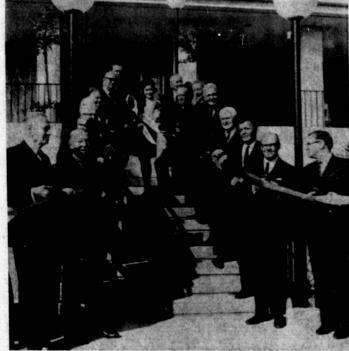

OPEN NEW OFFICE . . . It was a little more than the usual ribbon cutting ceremony here last Thursday as Wells Fargo Banw opened a new Southland office—and the first in Torrance. Darcy Jo Bancroft, reigning Miss Torrance, led the ceremonies. Officials of the bank gathered on the steps of the bank building—each with their own pair of shears—to cut the ceremonial ribbon. The new office is located on the Plaza Level of the five-story ring building at the Del Amo Financial Center. The building will be known as the Wells Fargo Building. (Press-Herald Photo)