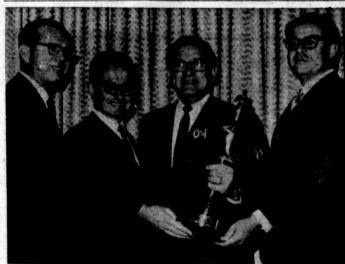

RECEIVES AWARD . . . Supervisor Kenneth Hahn (center) receives the "Lamplighter of the Year" Award from representatives of the Illuminating Engineering Society of America. Hahn was cited for his leadership in providing good lighting throughout the district and for legislation setting new standards for better lights. Shown at the presentation are (from left) F. M. Spindler, street lighting engineer for the Los Angeles City Department of Public Works; Ray J. Camou, district traffic engineer for the state of California; Hahn; Robert F. King, lighting engineer for General Electric Company; and Walter P. Pendexter, representing the County of Los Angeles.