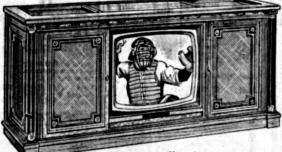

### The Liston COLOR TV CONSOLE

Today's largest, most beautiful color picture! Rated No. 1 by Popular Science Magazine. Quickly and automatically tunes itself everytime. Features four speaker sound system, gliding tambour doors. In Mediterranean, Oriental, French Provincial, Aegean Classic, Contemporary or Early American. \$69850 Choose from 36 Color TV Models Priced from \$319.90