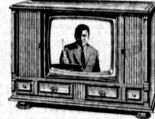

### The Townsman BIG 15" COLOR PORTABLE

Larger than most color portables, yet light enough to carry. Features brilliant, natural color, telescopic dipole antenna and de-tachable UHF antenna. Slim 18" depth makes it fit just about anywhere. In sleek walnut care finish walnut-grain finish.