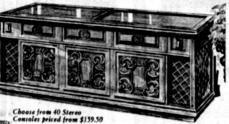

## The Santiago ELEGANT STEREO CONSOLE

50 watts undistorted music power. Stereo FM/AM Radio, deluxe speaker system. Large record storage area. Handsome Mediterranean cabinet on casters. Also in Italian Provincial, Contemporary and Early American.