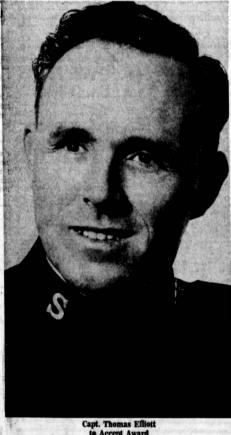

RECEIVING the award on behalf of the Salvation Army will be Capt. Thomas E. Elliott, who is in charge of the Redondo Beach Corps, oldest in the area. Originally an open-air camp site for mothers and children, the Carps office buildings and chapel were erected in 1927.