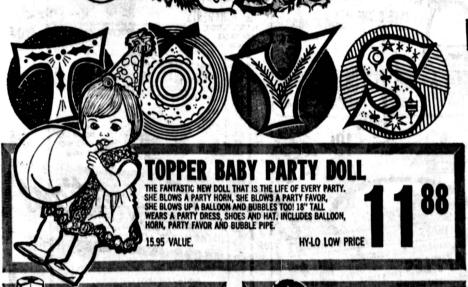

WISPY WALKER DOLL

BABY SWEETUMS DOLL
BY UNEEDA. 15" TALL CAN
DRINK AND WET, OPEN AND
CLOSE HER EYES. SHE'S
FULLY JOINTED AND CARRIES

HY-LO

LOW PRICE

JOHNNY TOYMAKER

LOST IN SPACE ROBOT

SPIROGRAPH SET

BY KENNER. SET INCLUDES
EVERYTHING YOU NEED TO
MAKE BEAUTIFUL DESIGNS.
SPIRGGRAPH, PAPER, PENS AND
INSTRUCTIONS. 4.00 VALUE