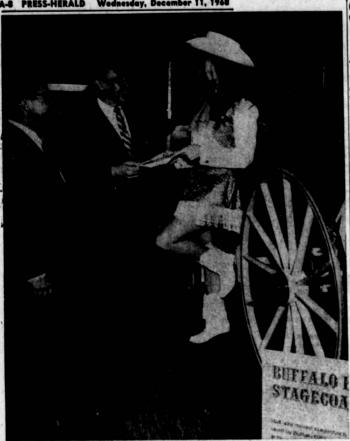

TALL COME . . . Jeanne Princeton descends from a Wells Fargo stagecoach to deliver invitations to the Wells Fargo Bank's opening in Del Amo financial center tomorrow and Friday to Ames Hendrickson, manager of The Broadway. Robert Thomas, vicepresident and manager of the bank's Torrance-Del Amo office, looks on. Wells Fargo's office will be the bank's eighth in Southern Caliofrnia, and the first in the Tor-