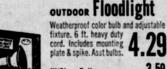

FANCY Ornaments

7 Light Set

20 Light Set

35 Light Set

Tree Top

11" tall solid assorted colors.

18" wreath with 6" long bristles heavily flocked, 2.98

12" motorized wheel w/4 changing colors. White wear-resistant baked enamel base. Adjusts to any angle, 150W reflector spot- 4.49