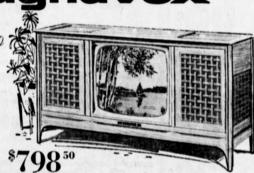

# Crane's

17544 HAWTHORNE BLVD. TORRANCE-370-3113

THE LARGEST DISPLAY IN THE WEST!

the magnificent /lagnavox

The Rialto COLOR STEREO

THEATRE A 295 sq. in. picture . . . the biggest, brightest you can buy . . . exclusive Micromatic Record Player, Solid State stereo FM and AM/FM radio—all in one beautiful cabinet. Two 12" Bass Woofers, two 1,000 cycle Exponential Treble Horns. Rich, natural wal-

Choose from 16 Color Stereo Theatres priced from \$650