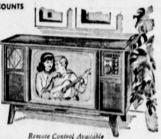

concealed casters. Also in Contemporary, Early Amer-ican and Italian Provincial. 8498<sup>50</sup>

CHRISTMAS LAY-AWAY . FREE 30-60-90 DAY ACCOUNTS

The Hallvard COLOR TV CONSOLE

Today's largest (295 sq. in.) and finest color picture. Instant Automatic Color, Chromatone and Quick-On give brilliant, natural pictures instantly! Life-like two-speaker sound. In Danish Modern (shown), Mediterranean, French Provincial or Early American

Choose from 36 Color TV Models priced from \$319.90 **\*650** 