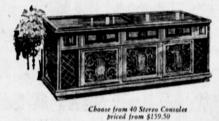

### The Sanliago GIANT STEREO CONSOLE

50 watts undistorted music power. Solid State stereo FM and AM/FM Radio, Micromatic Record Player, deluxe speaker system. Large record storage area. Mediterranean cabinet on

concealed casters. Also in Contemporary, Early Amer-ican and Italian Provincial. 8498<sup>50</sup>

CHRISTMAS LAY-AWAY . FREE 30-60-90 DAY ACCOUNTS

The Hallvard COLOR TV CONSOLE

Today's largest (295 sq. in.) and finest color picture. Instant Automatic Color, Chromatone and Quick-On give brilliant, natural pictures instantly! Life-like two-speaker sound. In Danish Modern (shown), Mediterranean, French Provincial or Early American