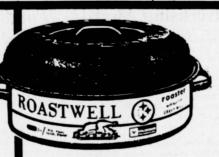

#### blue enamel roast pan

Tough, durable and highly resistant to high oven temperatures.

Oval style with built-in gravy well. Accommodates 15-lb fowl 18-lb. roast.

OUR LOW DISCOUNT

OUR LOW