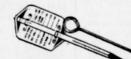

### meat thermometer

The key to perfect roasts. Calibrated to temperature and type of roast.

OUR LOW 6 38°