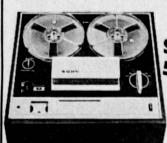

# SIGHT & SOUND AT A PRICE!!

MODEL 560-D

SONY SUPERSCOPE The Tapeway to Stereo

# Sony Solid-State Stereo Tape 560 D Auto-Reverse Deck Recorder

The Sony Solid-State Stereo 560D is the perfect tape deck recorder to complete your stereo sound system. Sony-superb ESP automatic Tape Reverse offers you up to 8 continuous hours of recording and playback without switching reels! Sony-exclusive ServoControl Motor is your guar-antee of precision performance and accuracy. The Sony Solid-State 560D incorporates the most

\$29.90 down \$14.00 per month

SONY SUPERSCOPE The Tapeway to Stere