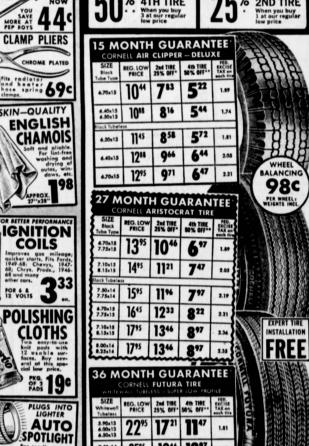

## Bond Issue Would Add New Juvenile Facilities

County Supervisor parents comes at a time
One of the great personal when their child is in tro-

7500 Down

53° O.A.C.

HAS

**Immediate Delivery** 

**AUTO-MATIC FIAT** 