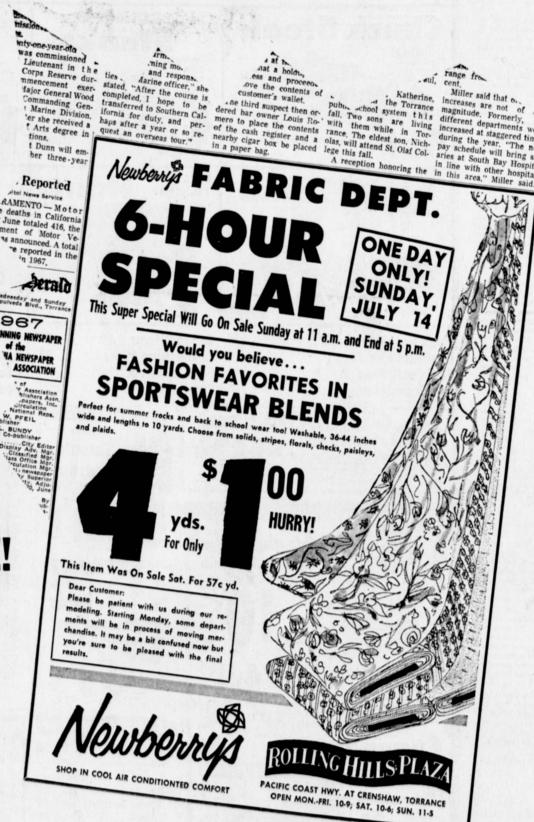

## "THE DEPARTMENT WAS PACKED WITH CUSTOMERS...

"Our first-of-the-week ads have always brought good results, but customer reaction to our one day sale demonstrated the Press-Herald's superior readership.

The Fabric Dept. was packed with customers during the sale and our dept. manager, Betty Nicol, stated that the results were fantastic! Newberry's values are well known, but it takes a media such as the Press-Herald to reach the customer and make them aware of these values."