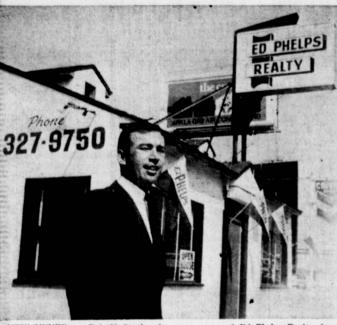

NEW OWNER... Dale M. Stucker Jr., new owner of Ed Phelps Realty, has announced the opening of new and larger quarters at 15727 S. Western Ave., Gardena, Stucker, a native son of Torrance, employs 12 real estate counselors to serve his clients. The firm specializes in the sale of new and resale residences and small paraments buildings in the Hawthorne, Gardena, and Torrance areas. (Press-Herald Photo)