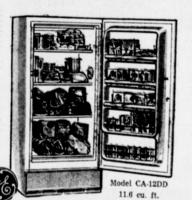

#### **BIG ECONOMY FOOD FREEZER**

HOLDS UP TO 406 LBS. OF FROZEN FOODS

Be ready for unexpected company • Cook ahead • Freeze whole meals, then just heat and eatl ● Big economy at a low, low cost ● PLUS many GE exclusive features! • See it today!