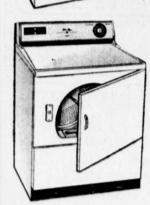

ENJOY SUPERB SOUND Flux FINE FURNITURE!

wrinkle-free, ready to wear! • 3 heat selections Variable time dry control.

GE HIGH SPEED DRYER

Six-speaker sound system including 12" bass speakers • Solid State tuner and amplifier • Jam-proof 4-speed record changer • Fine furniture cabinet you will be proud to