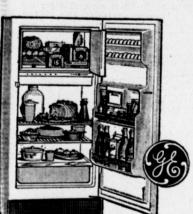

## WE NEED ROOM! SEPTEMBÉR

WE ARE EXPECTING TWO CARLOADS OF 1969 MODELS IN TWO WEEKS AND WE MUST MAKE ROOM! HURRY IN AND SAVE WHILE THESE LAST! LIMITED QUANTITIES!

'TWO-DOOR 12' REFRIGERATOR-FREEZER

### LARGE FAMILY-SIZE REFRIGERATOR

BIG CAPACITY FOR NARROW SPACE . . . ONLY 28" WIDE!

Full width freezer holds up to 64 lbs. Chiller tray holds up to 19 lbs. of meats, frozen desserts, soft drinks, etc. • Dial defrost convenience • Huge porcelain-on-steel vegetable bin holds 9/10ths bu.

Only 28 Inches wide · Zero degree freezer holds up to 91 lbs. Automatic defrost refrigerator section · Huge vegetable bin

holds 9/10th Bu.