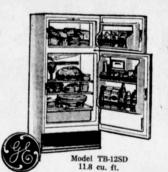

### LARGE FAMILY-SIZE REFRIGERATOR

BIG CAPACITY FOR NARROW SPACE . . . ONLY 28" WIDE!

Full width freezer holds up to 64 lbs. Chiller tray holds up to 19 lbs. of meats, frozen desserts, soft drinks, etc. • Dial defrost convenience • Huge porcelain-on-steel vegetable bin holds 9/10ths bu.

Only 28 Inches wide · Zero degree freezer holds up to 91 lbs. Automatic defrost refrigerator section · Huge vegetable bin

holds 9/10th Bu.