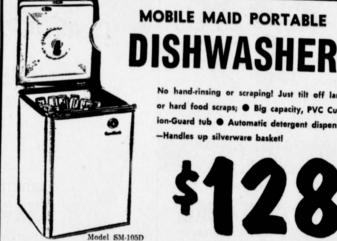

Model DE-516D

WASH DAY WORK SAVERS!

E-Z

**TERMS** 

BANKAMERICARD or

MASTER CHARGE

ion-Guard tub 

Automatic detergent dispenser

No hand-rinsing or scraping! Just tilt off large

or hard food scraps; • Big capacity, PVC Cush-

**GE 2-SPEED AUTOMATIC WASHER** 

Wash cycle control for any fabric wash load • Vigorous 3-zone wash action • Porcelain top, lid, tub and washbasket • Turbo-type pump • Unbalanced load control • Counter depth and height.