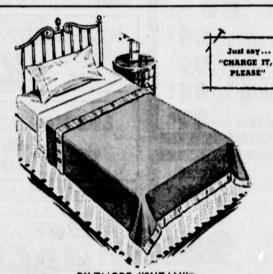

#### BILTMORE "CARMEN"® THERMAL BLANKETS

Our own Biltmore® quality in your choice of gold, pink, green, or blue. 94% rayon, 6% acrylic. Lush satin trim.

Regular

\$1 17

1.69

BILTMORE "SUZAN"® FIBERWOVEN BLANKETS

You save \$1.99 on our "Carmen" Thermal Blankets this week. Choose from solids or stripes in gold, pink, blue or green!

Regular

180 thread count. Hemstitched hems. 42" x 36". Choose from assorted designs. Super Savings during our Special Sale!