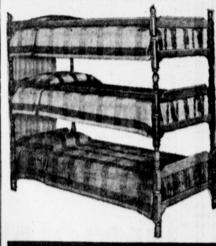

2 X 6 BRAID HALL RU

runners iful color co

maple finish . .

12-Piece 3 Passenger **BUNK BED** 

Reg. \$169.95

4989

MAKES INTO:

- Triple Bunk
- Bunk Beds with

to fit full or twin size beds. Plastic casters for easy rolling. Save now...at McMahan's! • 3 Twin Beds

Adjustable METAL BED FRAME Reg. \$8.95 \$589 Strong and sturdy ... adjustable

Wool Blends — 9 x 12 TO 9 x 12 \$ Pile — Solids or Space Dyed Tweeds 12 x 15 From