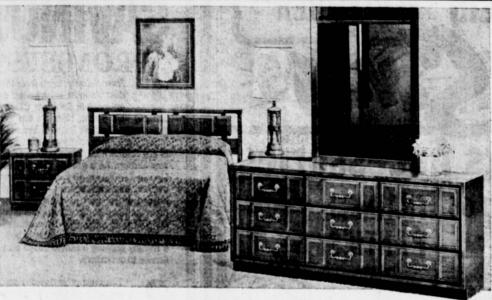

#### Castillian SPANISH BEDROOM For Old World elegance with a modern flair!

Add modern Spanish flavor to your bedroom interior in the practical American manner. The handsome styling of the "Castillian" 3-piece bedroom group is beautifully blended with fine decorative detail . . . accented with authentic brass-plated drawer pulls. Large drawers in the dresser offer larger-than-uaual storage space. This handsome group is finished in a lustrous textured oiled walnut. Picture the "Castillian" in your bedroom . . . see it today at McMahan's!

3-PIECE GROUP INCLUDES:

- 70-Inch Triple Dresser
- Framed Mirror
   Full or Queen Panel Headboard

**COMMODE \$24.95 CHEST \$59.95** 

Kelviina

10 washing programs! 18-Pound Automatic WASHER

FEATURES: 4 Water Temperatures