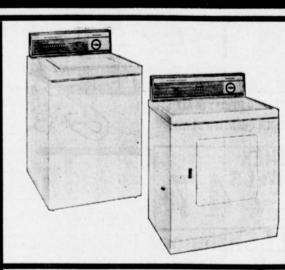

3-PIECE GROUP INCLUDES:

- 70-Inch Triple Dresser
- Framed Mirror
   Full or Queen Panel Headboard

**COMMODE \$24.95 CHEST \$59.95** 

Kelviina

10 washing programs! 18-Pound Automatic WASHER

FEATURES: 4 Water Temperatures

### Smooth Surface Washtub Automatic Spin Cut-Off All Pressure Filling

50c WEEK

This 900-page dictionary will meet the requirements of everydance usage . . . and it has simple, easy-to-understand definitions. • Current, up-to-date with 52,000 entires! Perfect as an aid for English classes, spelling problems, vocabulary improvement.

Four Speeds
Pre-Scrub or Extra Rinse Cycle,
Lint Filter

Au

Compare wearing ova

> your hallw and sparkl versible for 1 s in your a, Green, or approximat