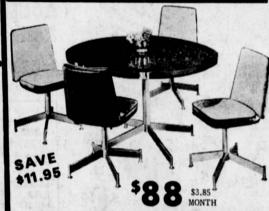

5 Pc. PEDESTAL DINETTE

Elegant 36 inch pedestal table extends to a 48 inch oval with one leaf. Walnut woodgrain table top is mar-proof for longer wear and beauty. Chairs are plushly padded on seats and contoured backs. Chairs swivel easily on their handsome pedestal bases. Come in for yours now... delivery in time for the holidays.