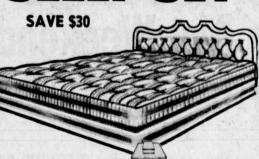

in red and yellow or blue and green floral pattern. Get several today!

THE NEW 60"x80" The Modern Double **Bed Size** 

Ever wish you had more room to stretch out on your half of that double bed? Who hasn't? And now you can stretch out . . .on the new, modern double bed—the wonderful Queen Size way! A Queen Size Bed is six spread-out inches wider and eight stretch-out inches longer.