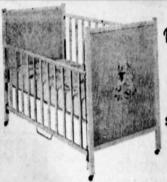

hasn't? And now you can stretch out . . .on the new, modern double bed—the wonderful Queen Size way! A Queen Size Bed is six spread-out inches wider and eight stretch-out inches longer.



5 Pc. PEDESTAL DINETTE

Elegant 36 inch pedestal table extends to a 48 inch oval with one leaf. Walnut woodgrain table top is mar-proof for longer wear and beauty. Chairs are plushly padded on seats and contoured backs. Chairs swivel easily on their handsome pedestal bases. Come in for yours now... delivery in time for the holidays.

14-Transistor **Solid State** RADIU

\$1.85 MONTH Compare at \$50.00



Super Deluxe ROTARY **MOWER** 



FROM FAMOUS CARPET \*79<sup>95</sup> MILLS \$3.85 MONTH

3½ H. P. BRIGGS & STRATTON ENGINEERS.
22-INCH TURBO-LIFT BLADE WELDED WHEEL PADS FOLDS TO STORE IN LESS SPACE



This 9 piece ensemble is perfect for the

This 9 piece ensemble is perfect for the studio apartment, den, or any room that has to do double-duty. This attractive set is covered in a contrasting solid color on the smart wedge bolsters. Corner table is walnut finished to blend with any decor. Comes in your choice of Sapphire Floral, with Red, Olive Floral with Olive, and Gold Floral with Gold.

Babyline DROP SIDE CRIB

SAVE \$5 \$2789

Includes Moisture-Proof Mattress!

# MAKES INTO TWO BEDS!

5000

Wool Blends — 9 x 12 TO 9 x 12 \$ space Dyed Tweeds 12 x 15 From

SE HABLA ESPANOL — FREE PARKING IN REAR — 90 DAYS LIKE CASH — OPEN FRIDAY 'TIL 9 P. M.

TORRANCE 1306 SARTORI 328-1252

WILMINGTON 909 AVALON BLVD. TE 44548

G In mony at the Churc and 3652 chang with Parer