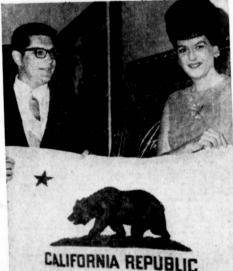

FOR VIETNAM . . . Bob Westerfield, manager of American Savings and Loan Association's Redondo Beach office, presents a California flag to Mary Lou Sossaman of 2805 Fisk Lane, Redondo Beach. Mrs. Sossaman will send the flag to her 19-year-old son Pyt. Bab Sossaman who asked for the flag to son, Pvt. Bob Sossaman, who asked for the flag to fly atop the radio control site where he is stationed in South Vietnam.