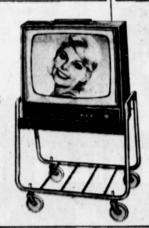

Admiral. PORTABLE TV 18-Inch diagonal viewing area!

3995 \$6.85

Roll-about TV Stand Included!

The slim lightweight cabinet is molded in durable polys-tyrene to resist scuff and walnut or tan finish. 172 Sq.
In. of viewing area, instant
play chassis and 2 speed UHF
tuner.