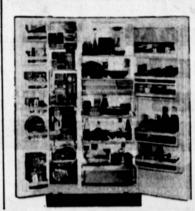

## Admiral.

Side by Side REFRIGERATOR FREEZER

**SAVE \$100** 399

- Porcelain Crisper
- Butter & Cheese Compartment
- . Glide-Out Meat Keeper
- . 3 Adjustable Shelves
- . 33 Inches Wide . Freezer Holds 224 Pounds Comes in White, Avocado, or Coppertone!