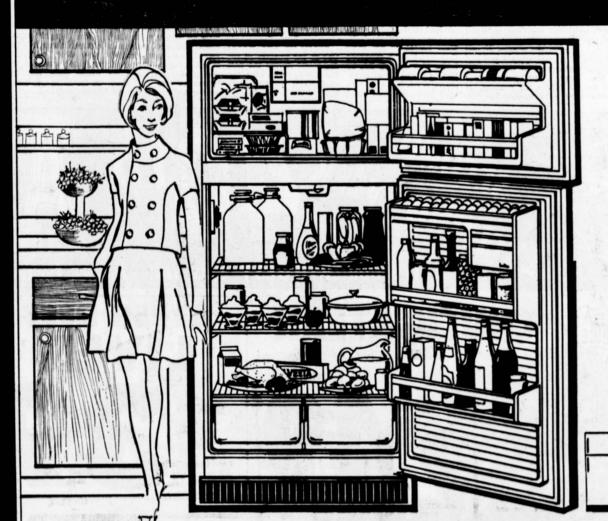

# 4dmiral.

**NO-DEFROST** 14 Cu. Ft. REFRIGERATOR FREEZER

89 TAKE UP TO Reg. \$269.89 TO PAY

> Here are 6 good reasons for this refrigerators popularity:

- 1. No-Defrosting Ever
- 2. 132 Pound Freezer
- Bookcase " Door Shelf
- 4. Large Meat Keeper
- 5. Twin Porcelain Crispers
- 6. Large Egg Compartment

pretty wonderful isn't it . . . and you can own it at this budget-price! The cabinet is finished in a bakedon enamel . . . will never crack or peel and it comes in your choice of White, Avocado or Coppertone