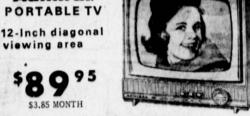

Admiral. PORTABLE TV

viewing area

79 square inch picture area that gives sharper, clearer black and white pictures for the utmost in viewing enjoyment, Lightweight ... room-to-room portability. Wide-angle screen, slimmer cabinetry.