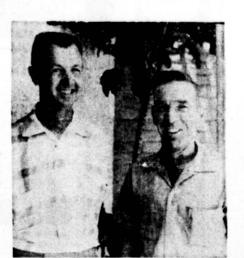

**DISTRICT MEN ... Elected administrator of Little** League District 27 for a 3-year term is Charles "Red" Mochan (right) who completed an unexpired term of two years. Assisting him as umpire consultant is Bud Gray. (Press-Herald Photo)