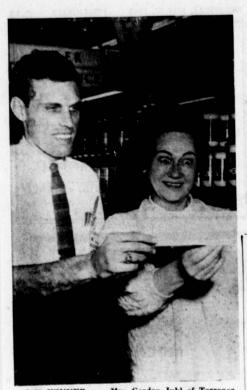

\$100 WINNER . . . Mrs. Gordon Juhl of Torrance gets a check for \$100 from Bernie Van Aarsen, manager of Von's Market at Pacific Coast Highway and Calle Mayor. Mrs. Juhl won the prize in the market's "Let's Go to the Races" promotion, which is telecast weekly on Channel 5.