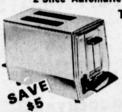

Teflon coated crumb doors! **57**89

Extra w-i-d-e slots 9-Position Selector

Nylon - Acrylic 9 x 12 TO Wool Blends -Dial Pile - Solids or . All chrome finish Space Dyed Tweeds

3 Pc. CORNER ENSEMBLE Just right for the den!

Ever thought about the convenience of a corner ensemble? This 3-piece group will make your den, living room, or TV room 24 hours long. This attractive set is covered in a contemporary quilted floral print with a contrasting solid color on the Smart wedge bolsters. Corner table is walnut color on the Smart wedge bolsters. Corn finished to blend with any modern decor.