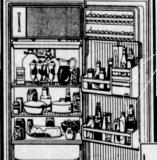

12 CU. FT. DELUXE REFRIGERATOR With Dura-Last food

ur Business!

compartment! **COMPARE AT \$179.95** 514989

> Roomy beauty is just 28" wide. Holds 12.1 cubic feet of food and drinks and boasts a 56 pound freezer. Other features are: porcelain crisper; 2 glide-out shelves; butter and egg compartments and also features a Admiral "Penny Pincher" sealed power unit. Comes in Avocado, Copper or