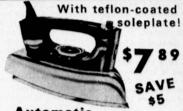

## Automatic STEAM & DRY IRON

No more sticky starch build-up with this automatic steam and dry iron. Uses 8 ounces of plain tap water and has 17 steam vents for even heat distribution. "All-Fabric" selector dial, center positioned cord, and weighs only 3