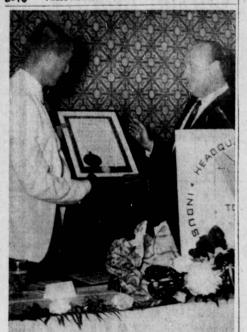

HONORED . . . Larry Bowman, immediate past president of the Torrance Area Chamber of Com-merce, accepts a resolution of the State Assembly from Assemblyman L. E. (Larry) Townsend (D-Torrance). The resolution praised Bowman for his Torrance). The resolution to reach the past year. (Press-Herald Photo)