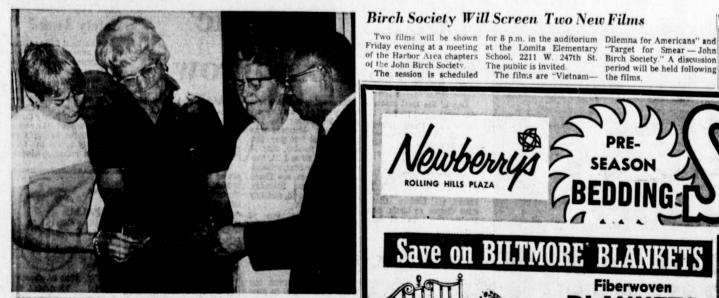

HEART HONOREE . . . It was a proud moment last week at the Los Angeles County Heart Asociation's Southwestern Branch for Martha Shock (second from left) as she received an award for eight years of heart service to the Heart As-sociation in Torrance. Admiring her award are other Torrance residents Glen-da Merker, newly-elected secretary of the Lawndalc-based Heart branch; Mrs. Frances Marchbanks, three-year heart award recipient; and Dr. Steve K. Liu, cardiologist head at Harbor General Hospital, the newly-elected Heart Branch's view chairman.