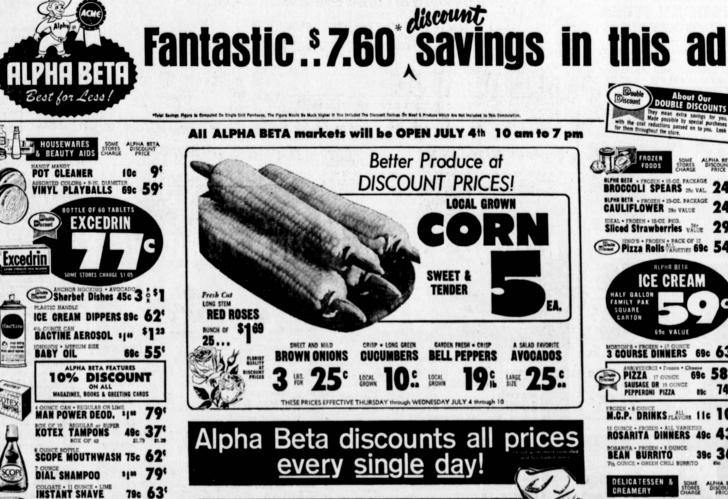

About Our DOUBLE DISCOUNTS

BROCCOLI SPEARS 250 VAL 24

CAULIFLOWER 29- VALUE 24

Sliced Strawberries value 29

ICE CREAM

3 COURSE DINNERS 69c 63'

M.C.P. DRINKS PLAYORS 11c 10°

ROSARITA DINNERS 49c 43

BEAN BURRITO 39c 36

DELICATESSEN & SOME ALPHA BETA

WILSON FRANKS 69c 59

FRANKS

COOKED in bag CHICKEN \$ 729

ALL MEAT 14-OZ PACKAGE BOLOGNA 600 VALUE 596

POTATO SALAD with Egg 37

AMERICAN SS VALUE
CHEESE S SLICE PACKAGE 29

COTTAGE CHEESE 35. VALUE 31'

HAPPY DAY ALL FRUIT DRINKS PLAYORS 25

Danish Margarine 39c 37

CONFECTIONS CHARGE PRICE

COLE SLAW 380 VALUE

PIZZA

SAUSAGE OR 19 OUT

Pizza Rolls PARK OF 12