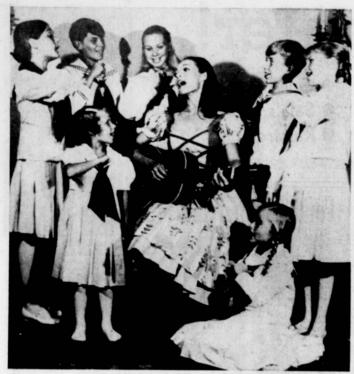

OPENING JULY 11 . . . "The Sound of Music" emanates from Maria (Glenellen Cooper) and the seven Von Trapp children in this scene from the Rodgers and Hammerstein musical to be staged by the Long Beach Civic Light Opera Association starting July 11. The youngsters are (from left) Kristine Olson (Louisa), Kimberly Benkey (Gretl), Jim Hansen (Friedrich), Kathy McFadden (Liesl), Christina Sansome (Marta), Larry Pederson (Kurt) and Alyson Reed (Brigitta).

# 'Sound of Music' Closes Long Beach CLO Season

The melodious "Sound of Music" will be heard in Long Beach Municipal Auditorium July 11 when the Rodgers and Hammerstein musical begins a 10-performance, two-weeks songs than any Rodgers and Hammerstein hit since "South of Rammerstein hit since "South as Captain von Trapp. the Long Beach Civic Light Opera Maria" "My Favorite Things," "Ickets are on sale at the long Goatherd," "You Are Sixteen," "So Long, Fare-518 & 44 h St., Long Beach