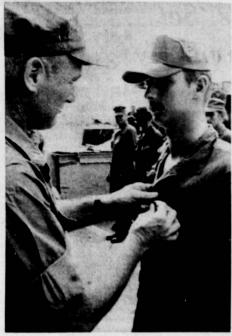

PURPLE HEART . . . Engineman 2/C James E. Thome (right), son of Mr. and Mrs. Rene L. Thome of 23213 Meyler St., receives the Purple Heart Medal from Capt. Robert S. Salzer, commander of River Assault Flotilla One. Thome, 20, received the Purple Heart for wounds received while battling Viet Cong querrillas in the Mekong Delta in South Vietnam. A graduate of Narbonne High School, Thome entered the Navy in 1966.