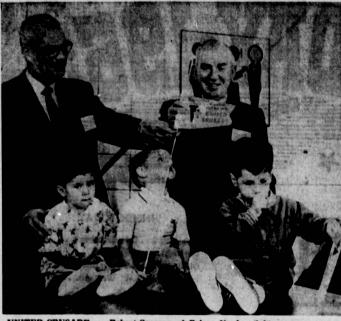

UNITED CRUSADE . . . Robert Sprague of Palose Verdes (left), treasury manager at Shell Oil Co., Wilmington, and Daniel J. Haughton, county chairman for the United Crusade—American Red Cross joint appeal, amuse three young patients at Children's Hospital, a United Way agency. The two leaders of the 1968 United Crusade campaign met to discuss a goal of \$28,200,000. Sprague is Harbor area chairman for the campaign. The youngsters are (from left) Paul Jaureguri, Lance Courties, and Gregory Schultz.