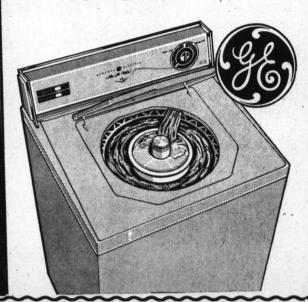

## **LOOK WHAT YOU GET FOR ONLY**

SAVE \$40 FROM **FORMER** PRICE

### **LOOK WHAT YOU GET FOR ONLY**

SAVE \$40

- Cold Water Wash & Rinse
- Three Wash Two Rinse **Temperatures**
- Large capacity

NO MONEY DOWN - 90 DAY ACCOUNT, NO CHARGE

• Diners Club • American Express • You Name It!