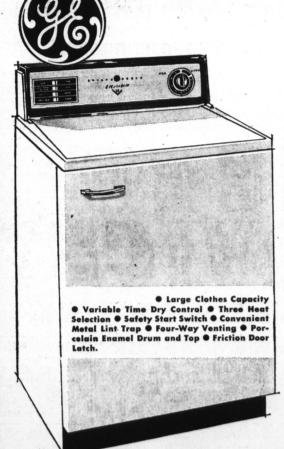

## GAS DRYER

High Air Flow Drying automatically fluffs clothes through fast moving currents of properly warmed air, drying them quickly and naturally. Clothes come out so soft and smooth that many require